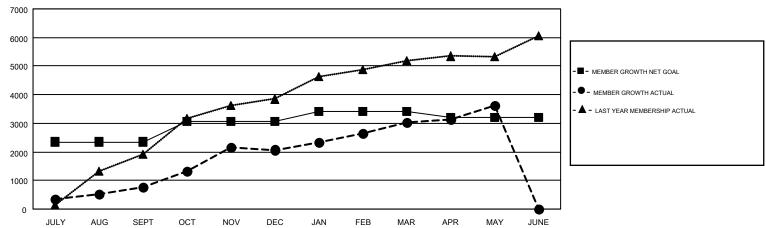

## GOALS AND ACTUAL MEMBERS CUMULATIVE

| DROPPED CLUBS: 14  DROPPED MEMBERS |              | 669 CLUBS OF 1060 ADDED 1 OR MORE NEW MEMBERS | GENDER DISTI<br>MALE<br>FEMALE | 7,438 (24.81%) |        |
|------------------------------------|--------------|-----------------------------------------------|--------------------------------|----------------|--------|
| DECEASED                           | 19           | CLICK HERE FOR CUMULATIVE                     | TOTAL FAMILY UNIT MEMBERS      |                | 15,029 |
| CLUB CANCELLED OTHER               | 255<br>3,409 | MEMBERSHIP DATA                               | FAMILY MEMBERS PAYING HALF     |                | 9,083  |
| TOTAL                              | 3,683        |                                               | 000                            |                |        |