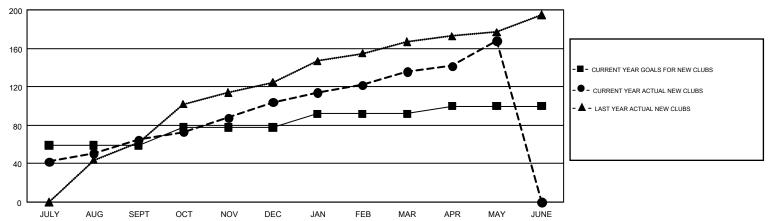

ULY/AUG/SEPT | 59            | 65        | 4             | JULY/AUG/SEPT         | 2,350                     | 2,186                   | 1,364                                        |  |
| OCT/NOV/DEC   | 19            | 39        | 7             | OCT/NOV/DEC           | 701                       | 2,488                   | 1,044                                        |  |
| JAN/FEB/MAR   | 14            | 32        | 1             | JAN/FEB/MAR           | 370                       | 1,604                   | 630                                          |  |
| APR/MAY/JUNE  | 8             | 32        | 2             | APR/MAY/JUNE          | -203                      | 1,289                   | 645                                          |  |

## GOALS AND ACTUAL NEW CLUBS CUMULATIVE



## GOALS AND ACTUAL MEMBERS CUMULATIVE



| DROPPED CLUBS: 14  DROPPED MEMBERS |              | 669 CLUBS OF 1060 ADDED 1 OR MORE NEW MEMBERS | GENDER DISTI<br>MALE<br>FEMALE | 7,438 (24.81%) |        |
|------------------------------------|--------------|-----------------------------------------------|--------------------------------|----------------|--------|
| DECEASED                           | 19           | CLICK HERE FOR CUMULATIVE                     | TOTAL FAMILY UNIT MEMBERS      |                | 15,029 |
| CLUB CANCELLED OTHER               | 255<br>3,409 | MEMBERSHIP DATA                               | FAMILY MEMBERS PAYING HALF     |                | 9,083  |
| TOTAL                              | 3,683        |                                               | 000